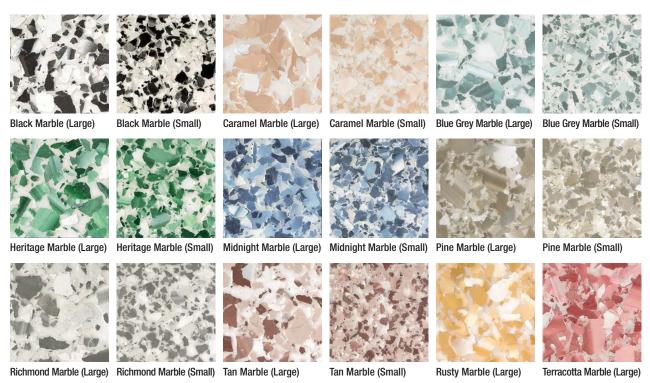

#### **Marbletone Blend Range**

A range of marble-look pre-blended flakes in large and small sizes. Supplied in 4kg pails.

All Marbletone Blend colours utilise a White Basecoat.