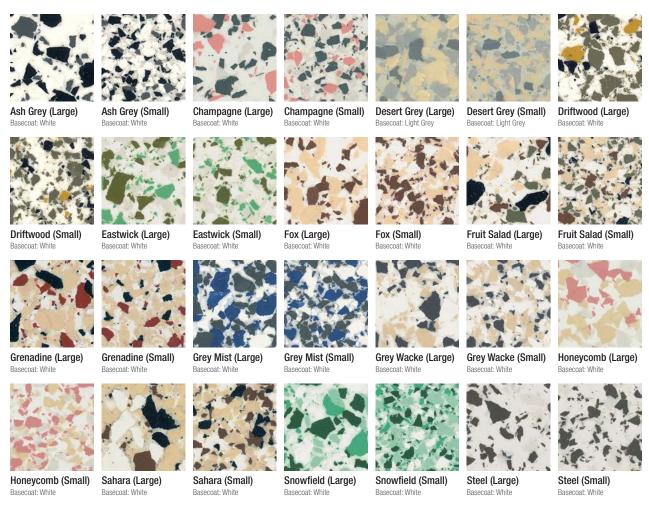

#### **Marbletone Blend Range**

A range of marble-look pre-blended flakes in large and small sizes. Supplied in 4kg pails.

All Marbletone Blend colours utilise a White Basecoat.

#### Standard Blend Range

Classic pre-blended flakes in large and small sizes. Supplied in 4kg pails.