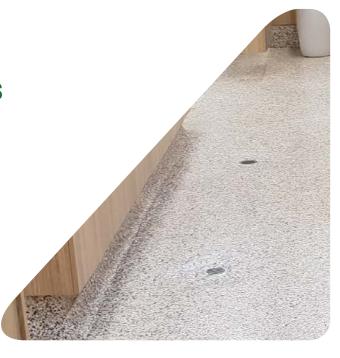

#### 100% Australian developed, manufactured and owned.

The attractive multi-coloured Enviroflake Flooring System is a very popular and decorative floor finish for amenities, kitchens, retail shops and showrooms. Flake colours can be mixed and matched to blend in with surrounding

surfaces, brighten up sparsely furnished areas and enhance corporate imagery by using company colours. The dappled eye-catching appeal of Enviroflake Seamless Floors is accompanied by excellent hygiene due to the absence of grout and joint lines.