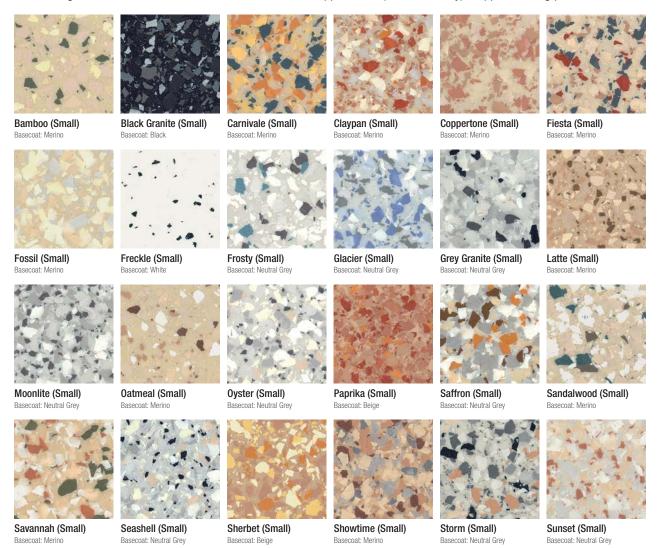

#### Standard Blend Range

Classic pre-blended flakes in large and small sizes. Supplied in 4kg pails.